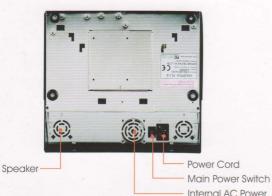

- An infinitely, motorized tilting LCD Touch Screen for high screen clarity and ergonomic positioning of the Touch Screen.
- A specialized high performance power supply, with the extra power needed to supply most peripherals, thus reducing the need for extra power blocks.
- Display media and messages on a *DUAL* screen facing the customer. Ideal for advertising and promotional messages.
- And the world-renown Senor engineering excellence.

- Precise screen angle adjustment with the press of a button
- The ROBOT POS is engineered for the demanding point-of-sale environment so it's splash proof and dust proof
- Convenient wireless infra red keyboard reduces cable clutter
- Easy software installation and service with a removable hard disc drive and optional internal floppy disc and internal CD ROM
- Bright and easy to read, 20 characters x 2 lines internal VFD Customer Display.
- Space saving, wall-mounting kit is also available for ROBOT POS
- Hardware specifications can be customized to your specific requirements
- Options include integrated Magnetic Stripe Reader, Smart Card Reader, and 40 keypad attachment
- Manufacturer's sparing level is kept to reduce obsolescence.