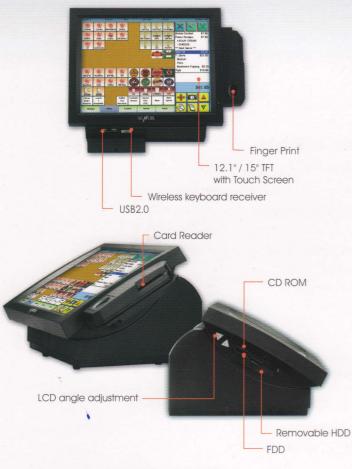

- An infinitely, motorized tilting LCD Touch Screen for high screen clarity and ergonomic positioning of the Touch Screen.
- A specialized high performance power supply, with the extra power needed to supply most peripherals, thus reducing the need for extra power blocks.
- Display media and messages on a *DUAL* screen facing the customer. Ideal for advertising and promotional messages.
- And the world-renown Senor engineering excellence.

- Precise screen angle adjustment with the press of a button
- The ROBOT POS is engineered for the demanding point-of-sale environment so it's splash proof and dust proof
- Convenient wireless infra red keyboard reduces cable clutter
- Easy software installation and service with a removable hard disc drive and optional internal floppy disc and internal CD ROM
- Bright and easy to read, 20 characters x 2 lines internal VFD Customer Display.
- Space saving, wall-mounting kit is also available for ROBOT POS
- Hardware specifications can be customized to your specific requirements
- Options include integrated Magnetic Stripe Reader, Smart Card Reader, and 40 keypad attachment
- Manufacturer's sparing level is kept to reduce obsolescence.